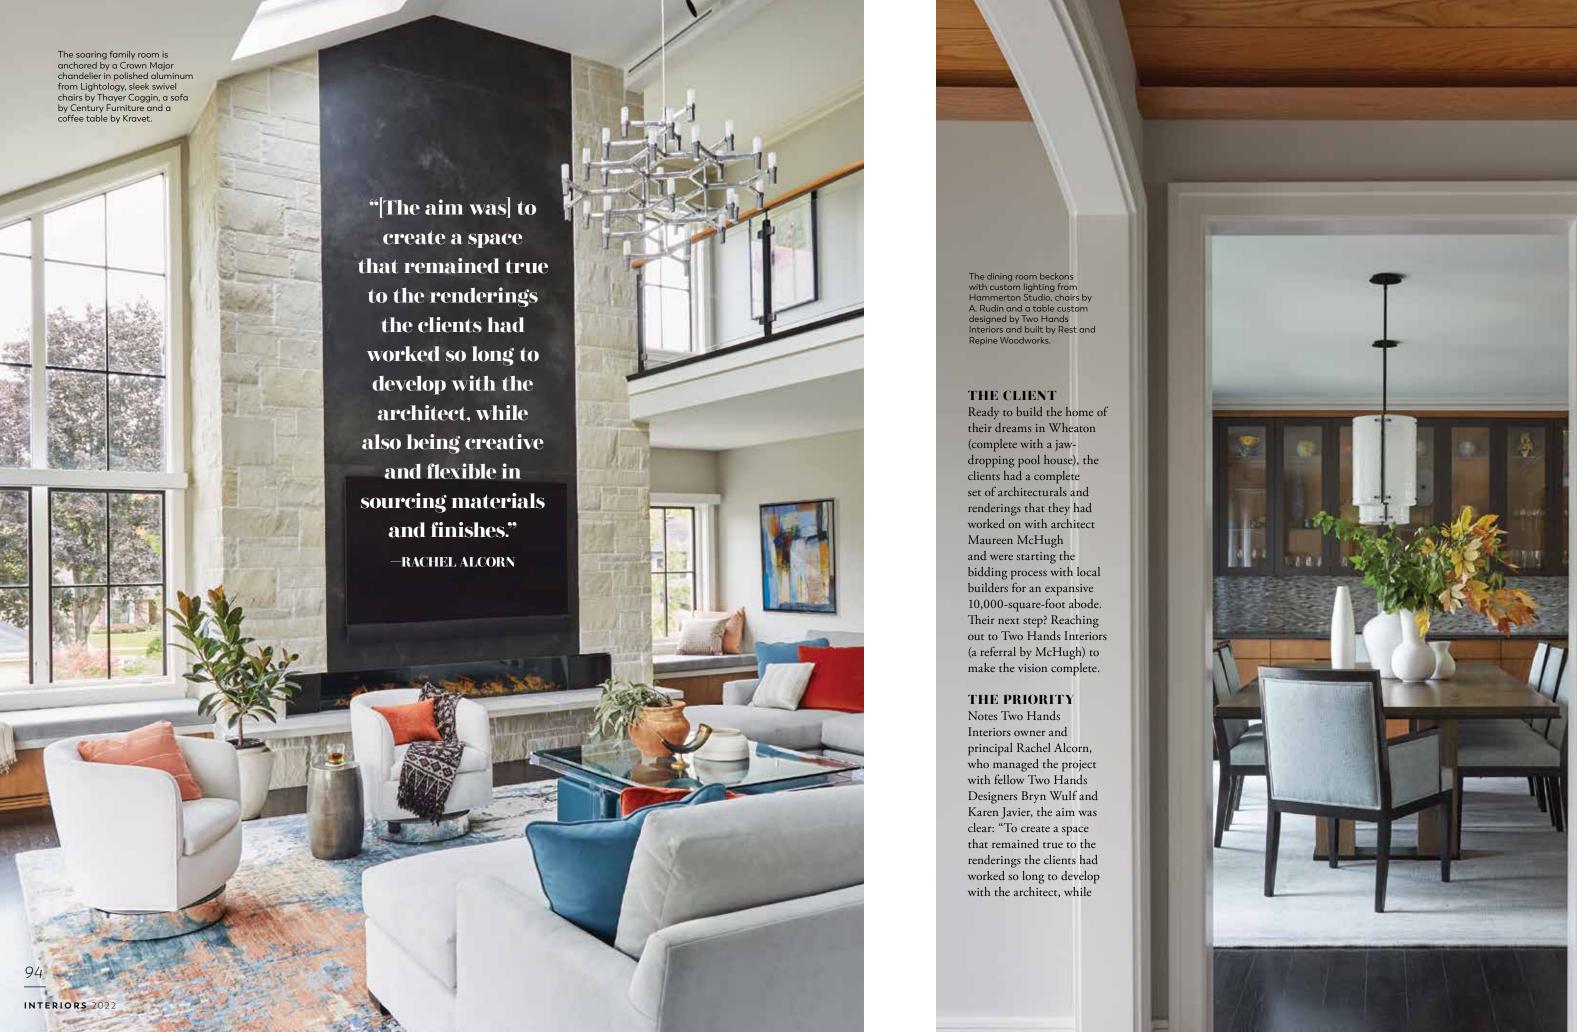

95 — INTERIORS 2022

also being creative and flexible in sourcing materials and finishes."

# THE CHALLENGE

The sheer size of the home presented its own particular

challenges, notes Alcorn. "The scale of the project meant there were designs and selections due at a dizzying pace," she explains, "and yet attention to detail was of utmost importance."

# THE DETAIL

"The mix of woods, metals and stone all work in concert to provide warmth and texture even in such a large and contemporary space," says Alcorn, noting that the firm has called this their "Contemporary With a Soul" project as the architecture, artwork and warm wood tones

keep the home feeling clean yet interesting and inviting.

# **CENTURY FURNITURE**

Family room sofa centuryfurniture.com

# KRAVET

Family room coffee table kravet.com

## HAMMERTON STUDIO

Various lighting studio.hammerton.com

#### A. RUDIN

Dining room chairs arudin.com

## THE DRAPERY SOURCE

Dining room window coverings draperysource.net