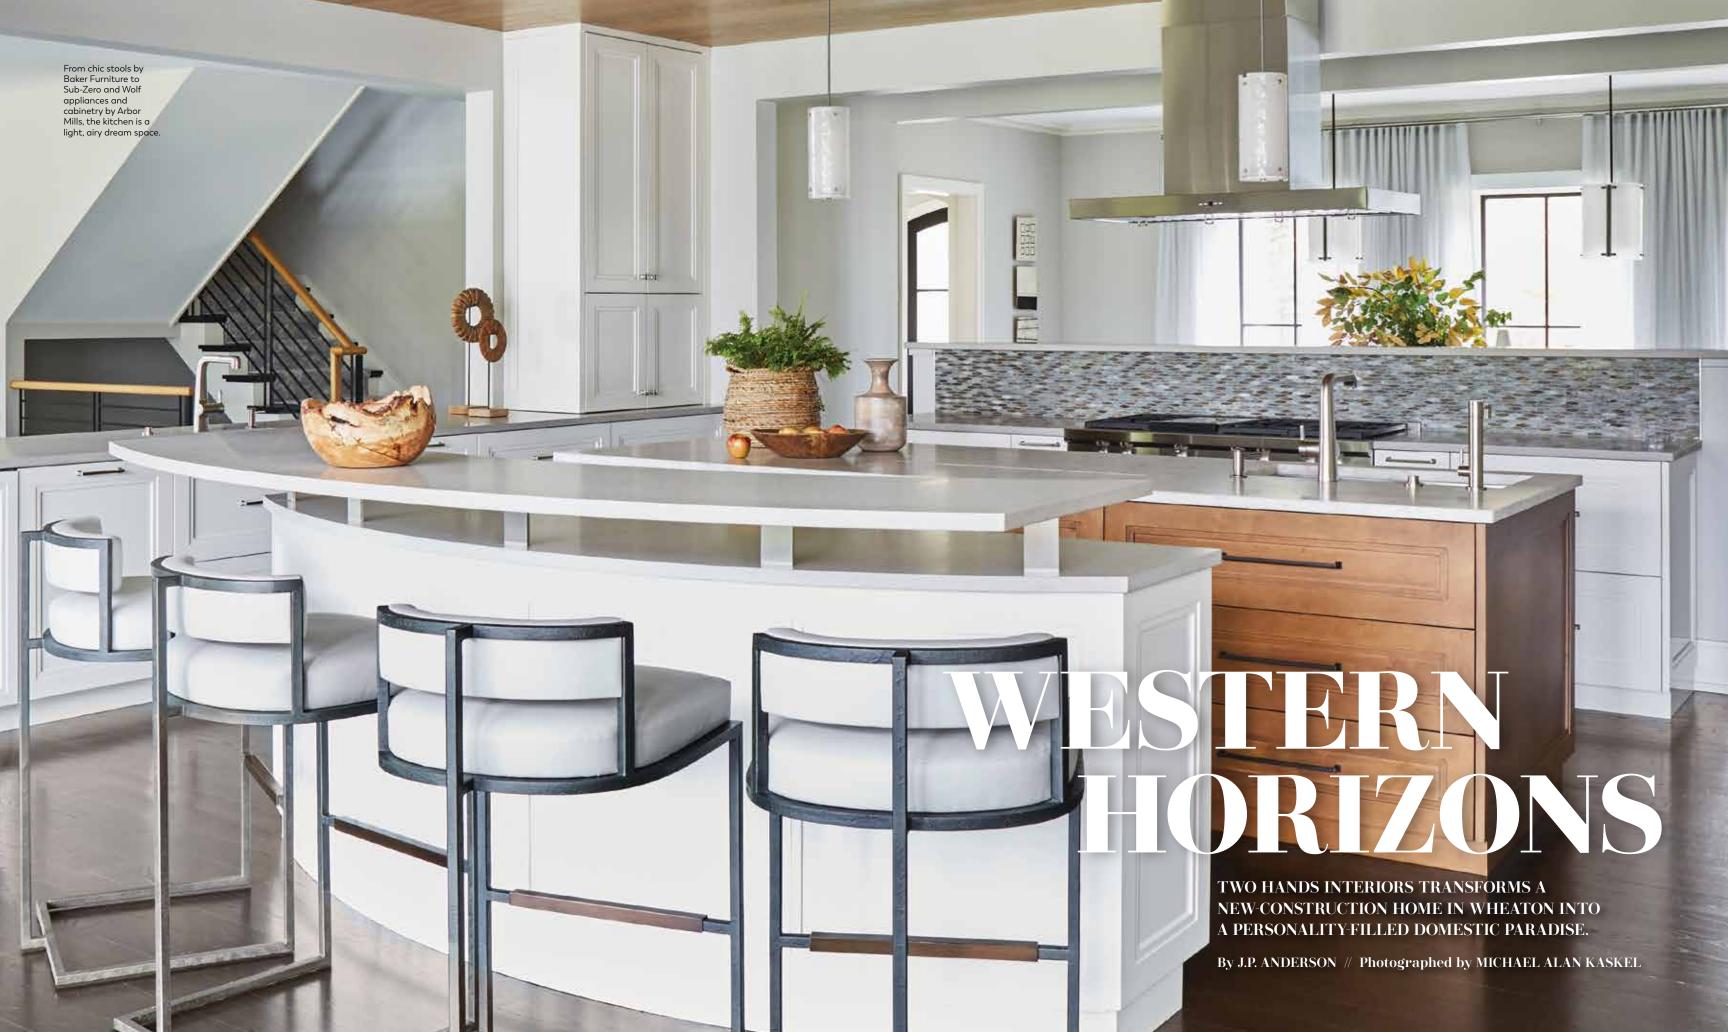

95 — INTERIORS 2022



also being creative and flexible in sourcing materials and finishes."

# THE CHALLENGE

The sheer size of the home presented its own particular

challenges, notes Alcorn. "The scale of the project meant there were designs and selections due at a dizzying pace," she explains, "and yet attention to detail was of utmost importance."





# THE DETAIL

"The mix of woods, metals and stone all work in concert to provide warmth and texture even in such a large and contemporary space," says Alcorn, noting that the firm has called this their "Contemporary With a Soul" project as the architecture, artwork and warm wood tones

keep the home feeling clean yet interesting and inviting.

# THE OUTCOME

Sums up Alcorn of the clients' response,
"They're grateful to have the spac